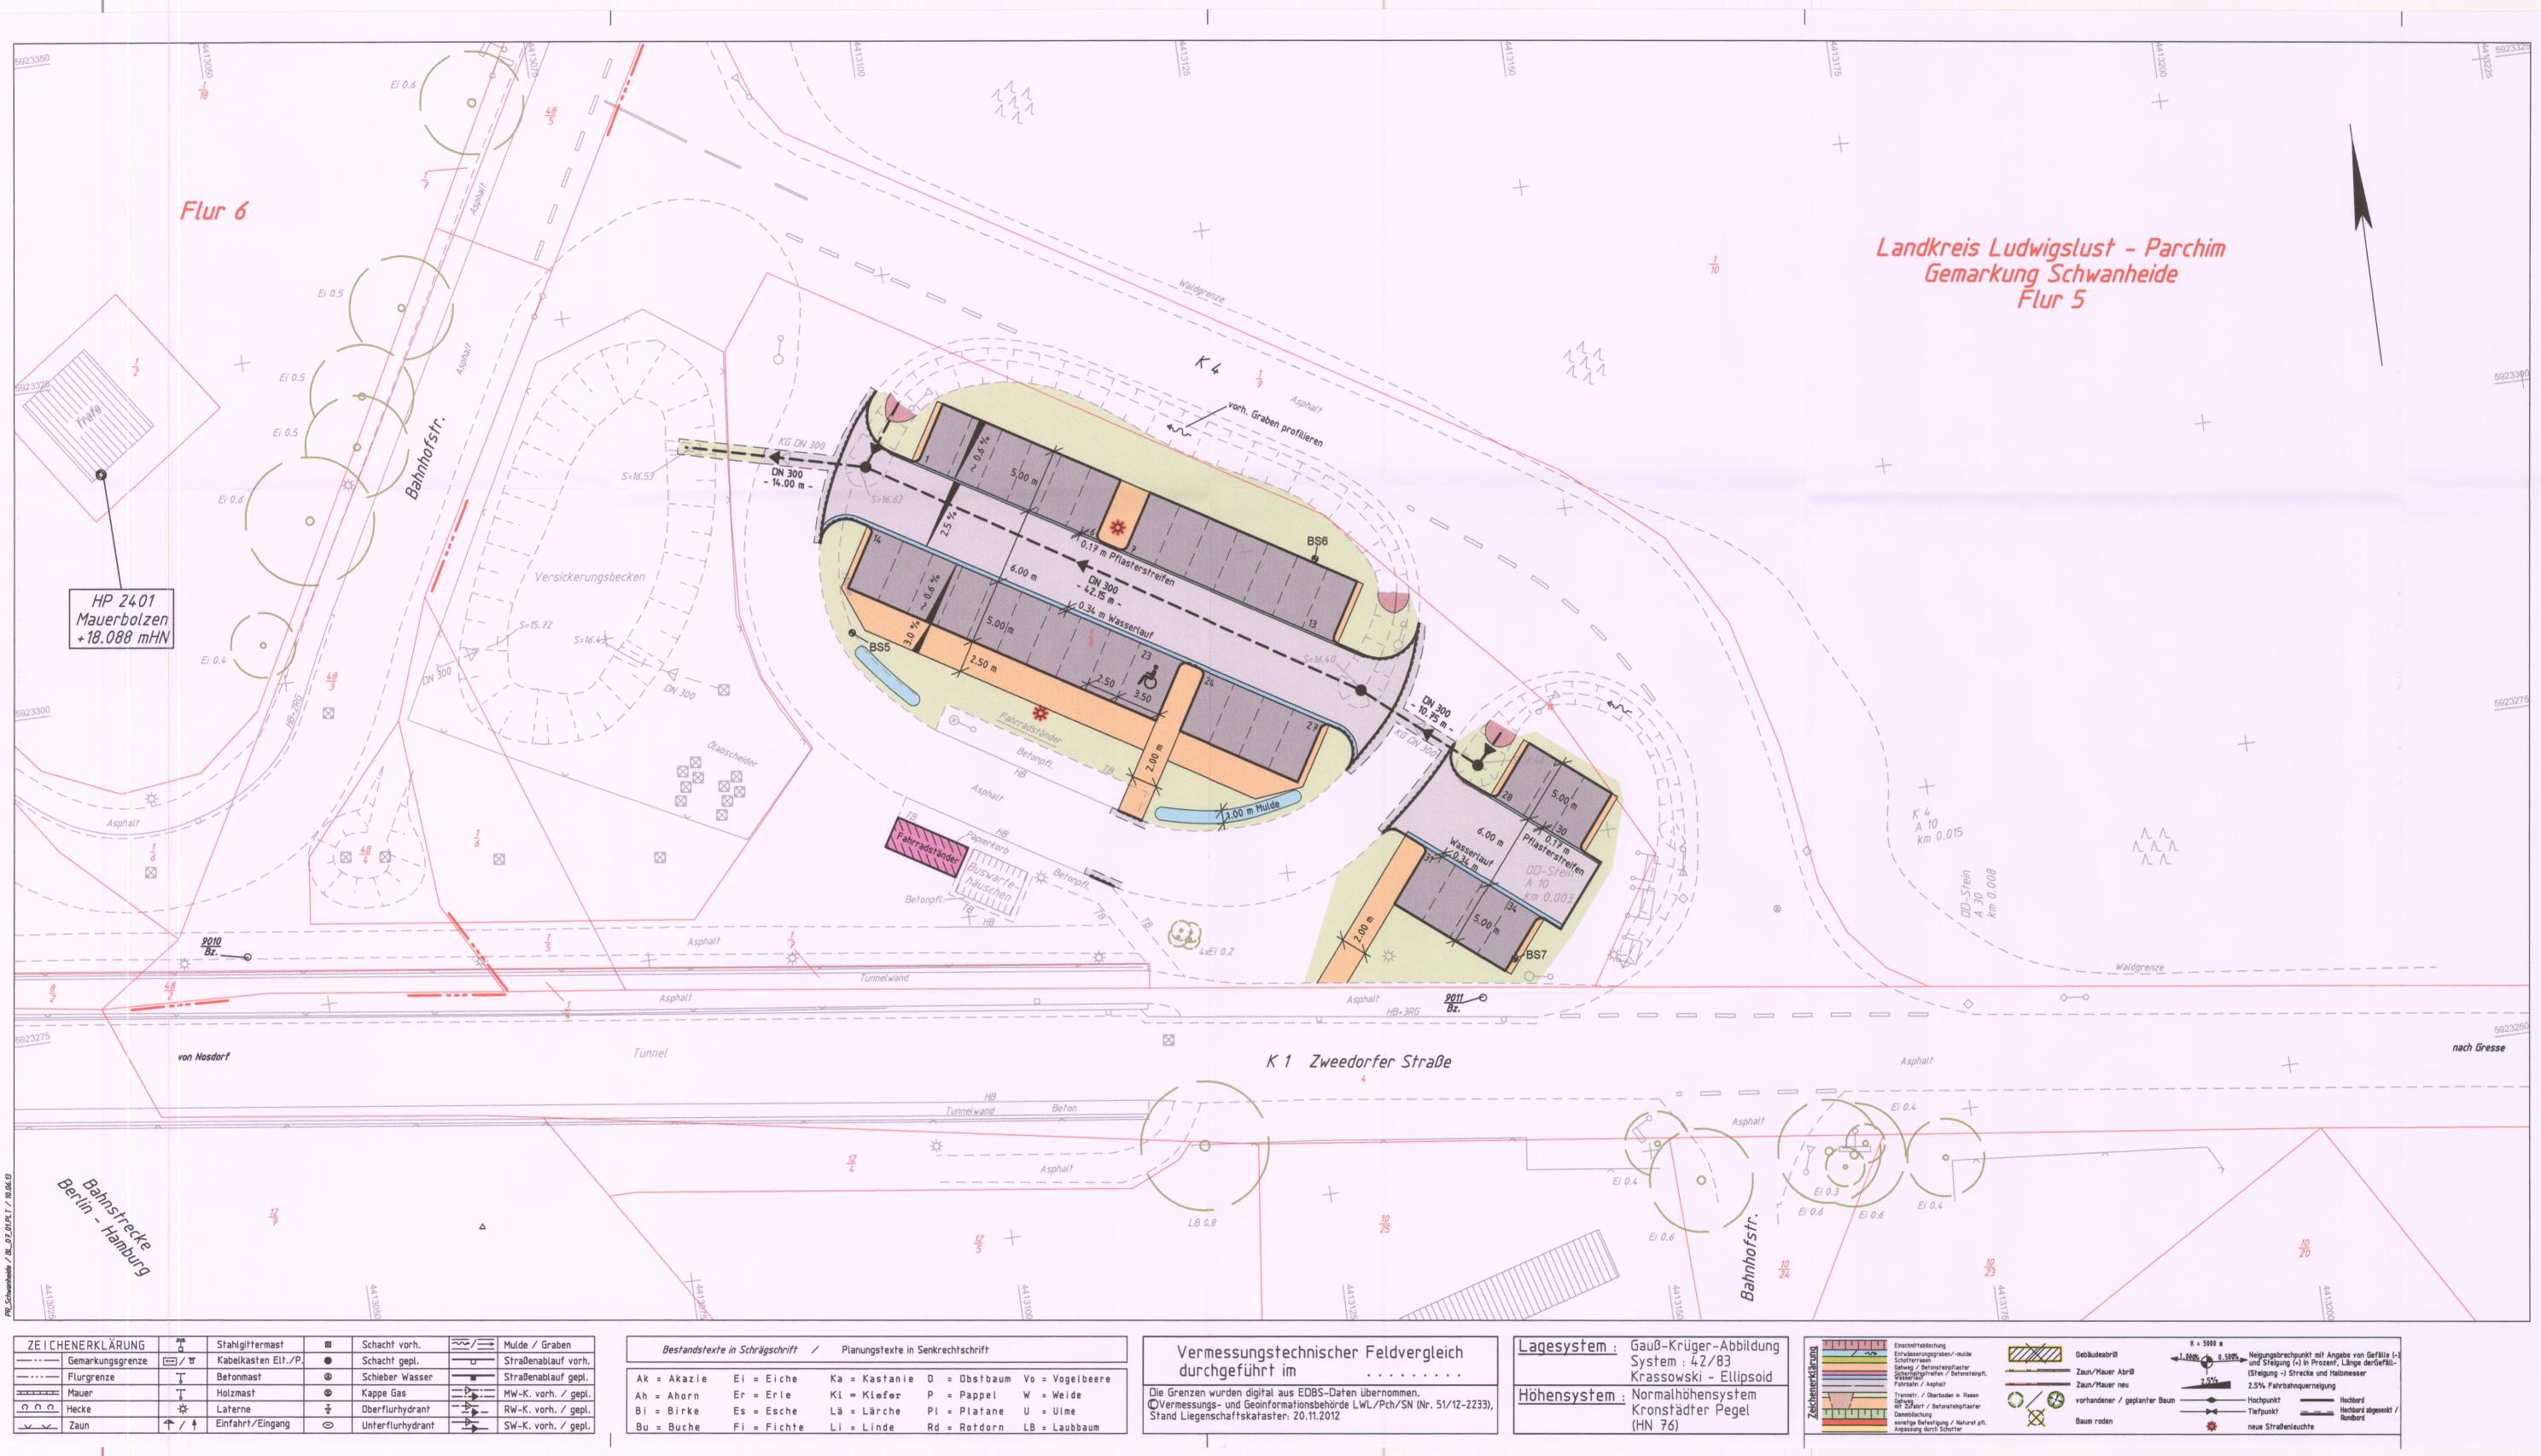

| ZEICHENERKLÄRUNG |                  | Ť   | Stahlgittermast     | 8 | Schacht vorh.    | ~~/=> | Mulde / Graben      |
|------------------|------------------|-----|---------------------|---|------------------|-------|---------------------|
|                  | Gemarkungsgrenze |     | Kabelkasten Elt./P. | • | Schacht gepl.    |       | Straßenablauf vorh. |
|                  | Flurgrenze       | T   | Betonmast           | ۲ | Schieber Wasser  |       | Straßenablauf gepl. |
|                  | Mauer            | Ţ   | Holzmast            | Ð | Kappe Gas        |       | MW-K. vorh. / gepl. |
| 000              | Hecke            | *   | Laterne             | ÷ | Oberflurhydrant  | N N   | RW-K. vorh. / gepl. |
| <u> </u>         | Zaun             | 1/1 | Einfahrt/Eingang    | Θ | Unterflurhydrant | -     | SW-K. vorh. / gepl. |

|    | Bestandstexte in Schrägschrift |        |    |   |        | / | Planungstexte in Senkrechtschrift |   |          |    |   |          |   |
|----|--------------------------------|--------|----|---|--------|---|-----------------------------------|---|----------|----|---|----------|---|
| Ak | =                              | Akazie | Ei | = | Eiche  |   | Ka                                | = | Kastanie | D  | = | Obstbaum | V |
| Ah | =                              | Ahorn  | Er | = | Erle   |   | Ki                                | = | Kiefer   | Р  | = | Pappel   | W |
| Bi | =                              | Birke  | Es | = | Esche  |   | Lä                                | = | Lärche   | Ρl | = | Platane  | U |
| Bu | =                              | Buche  | Fi | = | Fichte |   | Li                                | = | Linde    | Rd | = | Rotdorn  | L |
|    |                                |        |    |   |        |   |                                   |   |          |    |   |          |   |