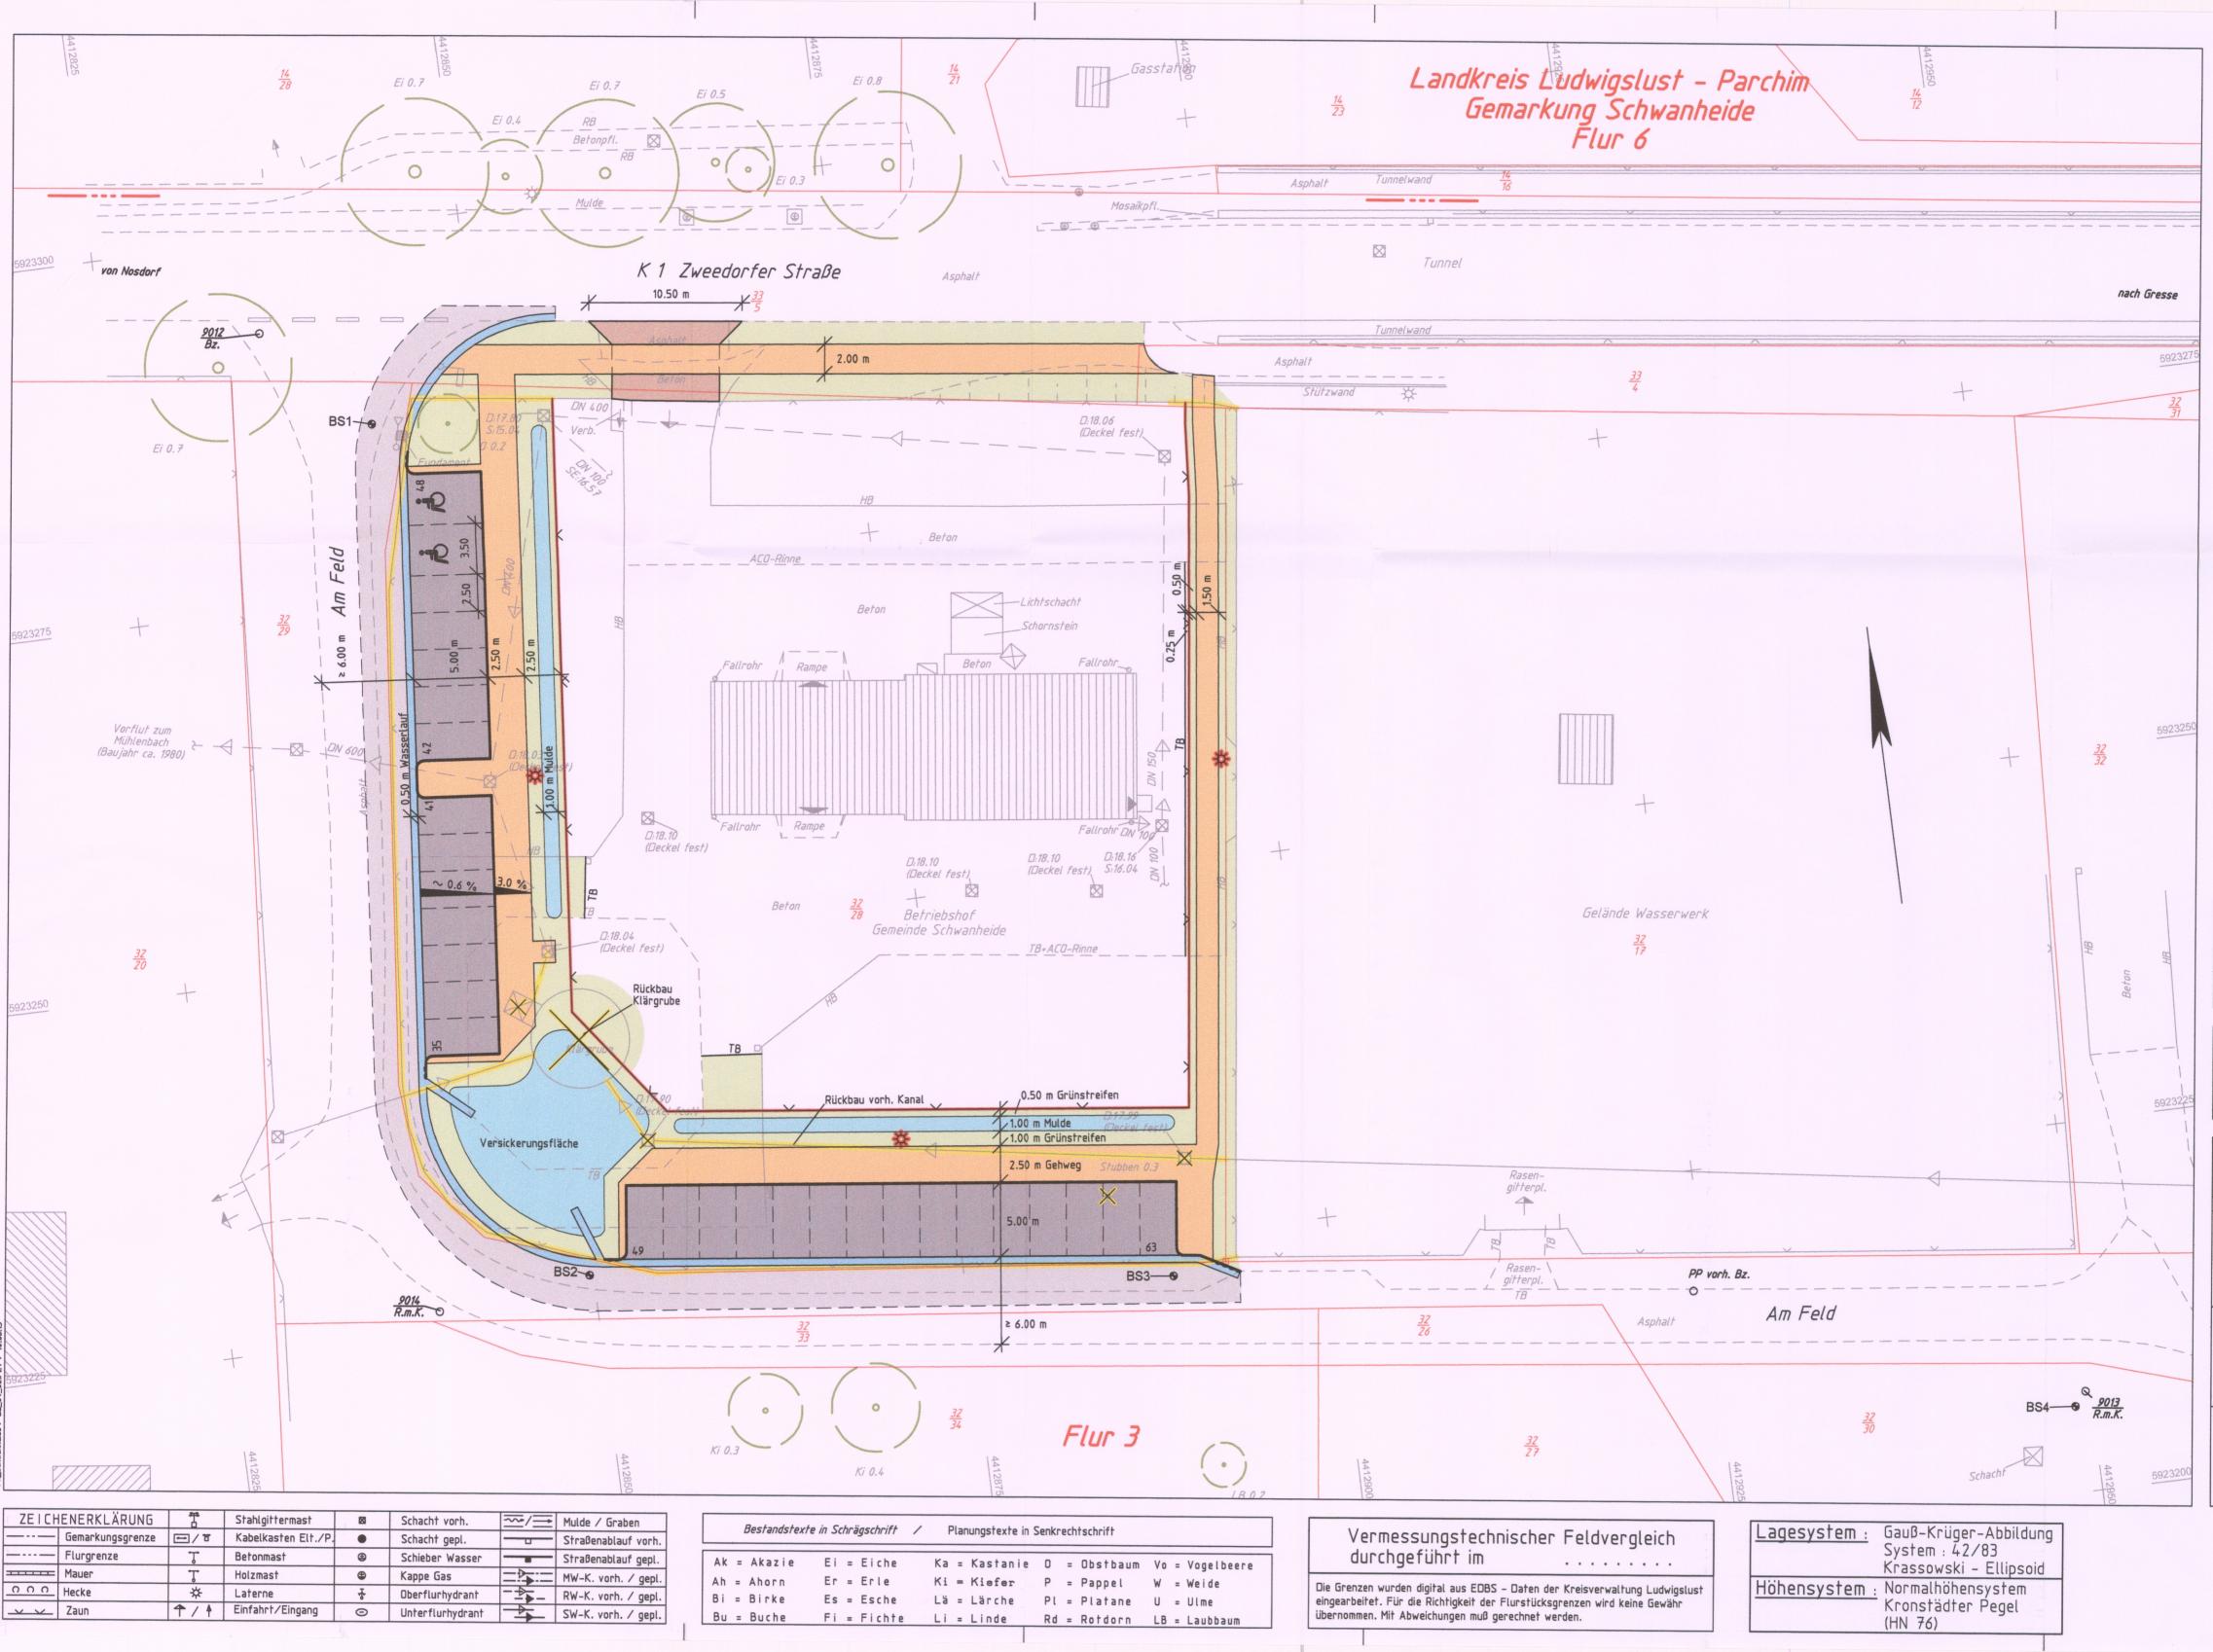

| ZEICHENERKLÄRUNG |                  | Ť   | Stahlgittermast     | 8 | Schacht vorh.    | ~~/=> | Mulde / Graben      |
|------------------|------------------|-----|---------------------|---|------------------|-------|---------------------|
|                  | Gemarkungsgrenze |     | Kabelkasten Elt./P. | • | Schacht gepl.    |       | Straßenablauf vorh. |
|                  | Flurgrenze       | T   | Betonmast           | ۲ | Schieber Wasser  |       | Straßenablauf gepl. |
|                  | Mauer            | Ţ   | Holzmast            | Ð | Kappe Gas        |       | MW-K. vorh. / gepl. |
| 000              | Hecke            | *   | Laterne             | ÷ | Oberflurhydrant  | N N   | RW-K. vorh. / gepl. |
| <u> </u>         | Zaun             | 1/1 | Einfahrt/Eingang    | Θ | Unterflurhydrant | -     | SW-K. vorh. / gepl. |

|    | Bestandstexte in Schrägschrift |        |    |   |        | / | Planungstexte in Senkrechtschrift |   |          |    |   |          |   |
|----|--------------------------------|--------|----|---|--------|---|-----------------------------------|---|----------|----|---|----------|---|
| Ak | =                              | Akazie | Ei | = | Eiche  |   | Ka                                | = | Kastanie | D  | = | Obstbaum | V |
| Ah | =                              | Ahorn  | Er | = | Erle   |   | Ki                                | = | Kiefer   | Р  | = | Pappel   | W |
| Bi | =                              | Birke  | Es | = | Esche  |   | Lä                                | = | Lärche   | Ρl | = | Platane  | U |
| Bu | =                              | Buche  | Fi | = | Fichte |   | Li                                | = | Linde    | Rd | = | Rotdorn  | L |
|    |                                |        |    |   |        |   |                                   |   |          |    |   |          |   |